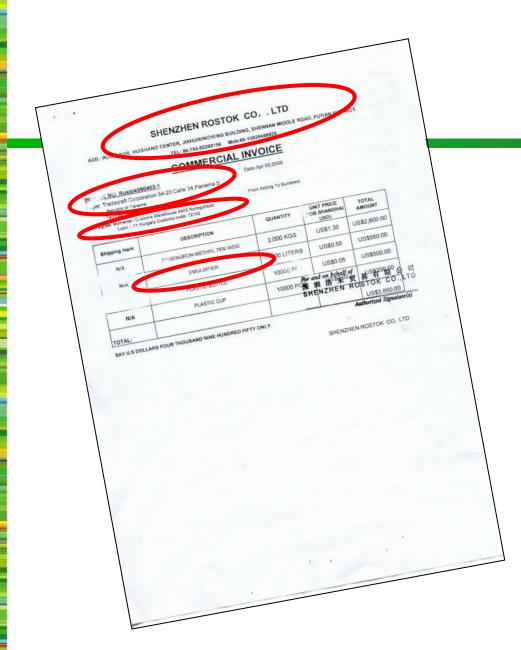

#### 28th March 2009

Truck suspected of carrying counterfeit cigarettes enters Hungary

All shipments seized and found to comprise of counterfeit pesticides

Documentation shows:
Product shipped by
Shenzhen RRRRR, Ltd (China)

Product shipped on behalf of TRADECRAFT (Panama)

Destination Customs warehouse, Nyiregyhaza (Hungary)

Numerous previous shipments identified

9<sup>th</sup> April 2009

Budapest Airport 5:30 am

Hainan Airlines HU 481 arrives from Beijing

Budapest Airport Customs discover 4 tons of

COUNTERFEIT PESTICIDES

Documents states "Emulsifier"

Product not only mis-labelled counterfeit but...

FLASHPOINT of 24C

Danger to aircraft

Nature and Quantity of Goods (incl. Dimensions or Volume)

NAVA 75 MC(TRIDENNIRON-METHYL, 75% MCG) 80 DRIM 2000KG

CLYCERYL MONOLEATE (EALSIFTER)

84 CINS 1000L

NOT RESTRICTED, AS PER SPECIAL

PROVISION A3.

MASTIC EXITLE 168 CINS 1000PCS

TESTE CUP 4 CINS 1000PCS

OR OMORSON/80 36X25X270V84

Corresponding documentation:

Schenzhen RRRRR

FALSE:

Consignees
Descriptions

Panama?!

#### Invoice shows:

Product shipped by Shenzhen RRRR Co,. Ltd (China)

Product Shipped on behalf of TRADECRAFT (Panama)

Destination Customs warehouse, (Hungary)

"EMULSIFIER" now known to be mislabelled pesticides