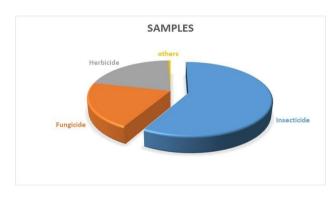

# Collaborative trials participated in:

| Insecticide   | 2683 |
|---------------|------|
| Fungicide     | 974  |
| Herbicide     | 960  |
| Treates seeds | X    |
| Test samples  | X    |
| Others        | 22   |